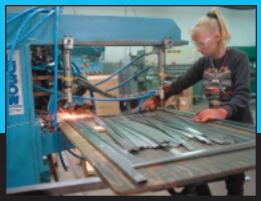

## **CAPABILITIES**

Perforated metal

Sheet metal

**Tubing** 

Laser cutting from .dxf files, scanned prints, and CAD

Fabricate and weld to all specifications

Single and multi-head spot welders to six feet wide, in and out of plane