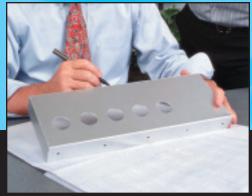

## **CAPABILITIES**

Perforated metal

Sheet metal

**Tubing** 

Laser cutting from .dxf files, scanned prints, and CAD

Fabricate and weld to all specifications

Single and multi-head spot welders to six feet wide, in and out of plane